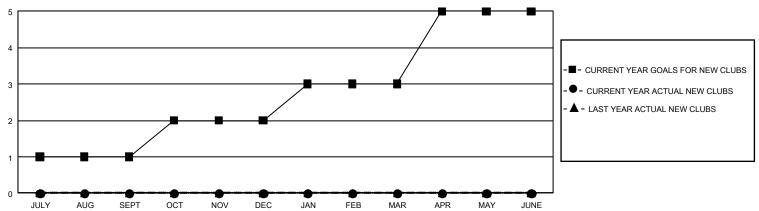

## GOALS AND ACTUAL NEW CLUBS CUMULATIVE

## GMT MONTHLY MEMBERSHIP PROGRESS REPORT

Multiple District 410

**LOCATION: REP OF SOUTH AFRICA** 

Results as of: 11/30/2019

GMT CA 8

| Clubs         |               |             |               | Members               |                       |                         |                                                    |  |
|---------------|---------------|-------------|---------------|-----------------------|-----------------------|-------------------------|----------------------------------------------------|--|
|               | RESULTS FOR   | R 2019-2020 |               | RESULTS FOR 2019-2020 |                       |                         |                                                    |  |
| QUARTER       | NEW CLUB GOAL | NEW CLUBS   | DROPPED CLUBS | QUARTER MEMB          | ER GROWTH NET<br>GOAL | MEMBER GROWTH<br>ACTUAL | DROPPED<br>MEMBERS ACTUAL<br>(including transfers) |  |
| JULY/AUG/SEPT | 3             | 0           | 3             | JULY/AUG/SEPT         | 165                   | 69                      | 77                                                 |  |
| OCT/NOV/DEC   | 3             | 0           | 0             | OCT/NOV/DEC           | 180                   | 51                      | 70                                                 |  |
| JAN/FEB/MAR   | 3             | 0           | 0             | JAN/FEB/MAR           | 150                   | 0                       | 0                                                  |  |
| APR/MAY/JUNE  | 6             | 0           | 0             | APR/MAY/JUNE          | 165                   | 0                       | 0                                                  |  |