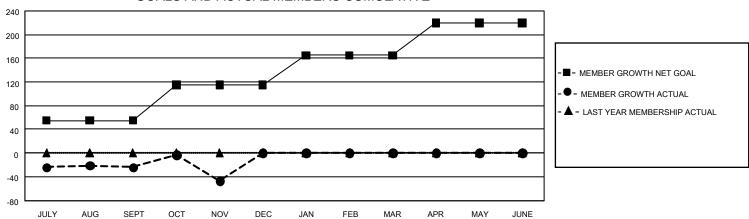

## GOALS AND ACTUAL MEMBERS CUMULATIVE

| DROPPED CLUBS: 3 |     | 44 CLUBS OF 141 ADDED 1 OR MORE<br>NEW MEMBERS | GENDER DISTRIBUTION  MALE 1,255 (55.19%) |                |     |
|------------------|-----|------------------------------------------------|------------------------------------------|----------------|-----|
| DROPPED MEMBERS  |     |                                                | FEMALE                                   | 1,019 (44.81%) |     |
| DECEASED         | 15  | CLICK HERE FOR CUMULATIVE                      | TOTAL FAMILY UNIT MEMBERS                |                | 619 |
| CLUB CANCELLED   | 9   | MEMBERSHIP DATA                                | FAMILY MEMBERS PAYING HALF<br>DUES       |                | 200 |
| OTHER            | 123 |                                                |                                          |                | 320 |
| TOTAL            | 147 |                                                |                                          |                |     |

## GMT MONTHLY MEMBERSHIP PROGRESS REPORT

Multiple District 410

**LOCATION: REP OF SOUTH AFRICA** 

Results as of: 11/30/2019

GMT CA 8

| Clubs         |               |             |               | Members               |                       |                         |                                                    |  |
|---------------|---------------|-------------|---------------|-----------------------|-----------------------|-------------------------|----------------------------------------------------|--|
|               | RESULTS FOR   | R 2019-2020 |               | RESULTS FOR 2019-2020 |                       |                         |                                                    |  |
| QUARTER       | NEW CLUB GOAL | NEW CLUBS   | DROPPED CLUBS | QUARTER MEMB          | ER GROWTH NET<br>GOAL | MEMBER GROWTH<br>ACTUAL | DROPPED<br>MEMBERS ACTUAL<br>(including transfers) |  |
| JULY/AUG/SEPT | 3             | 0           | 3             | JULY/AUG/SEPT         | 165                   | 69                      | 77                                                 |  |
| OCT/NOV/DEC   | 3             | 0           | 0             | OCT/NOV/DEC           | 180                   | 51                      | 70                                                 |  |
| JAN/FEB/MAR   | 3             | 0           | 0             | JAN/FEB/MAR           | 150                   | 0                       | 0                                                  |  |
| APR/MAY/JUNE  | 6             | 0           | 0             | APR/MAY/JUNE          | 165                   | 0                       | 0                                                  |  |